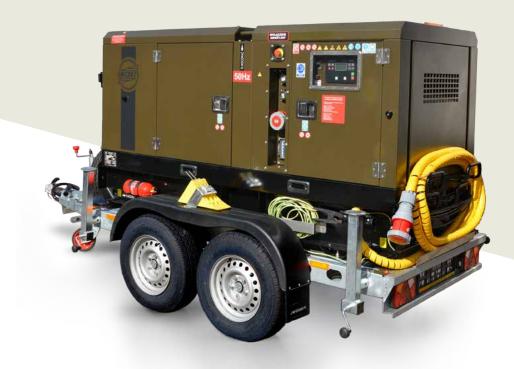

## POWER GENERATOR ON TRAILER **APP - 80/50**

- generates electricity by converting energy from the internal combustion engine
- independent of other energy sources
- no external power source required
- source of electricity in the absence of an available power connection or in the event of a power outage in the power grid
- it can be transported by rail, water, car and air

## TECHNICAL PARAMETERS

| 3-phase rated voltage                                                   | 3x400/230V                                |
|-------------------------------------------------------------------------|-------------------------------------------|
| rated current                                                           | 115A                                      |
| rated frequency                                                         | 50Hz                                      |
| power COP rating                                                        | 64/80 kW/kVA                              |
| ENGINE TECHNICAL PARAMETERS                                             |                                           |
| engine type                                                             | diesel, 4 cylinders<br>RICARDO R4105BZLDS |
| stabilization of rotational speed                                       | 1500 rpm                                  |
| power                                                                   | 72 kW                                     |
| weight                                                                  | 445 kg                                    |
| OPERATING CONDITIONS                                                    |                                           |
| max generator operating height in nominal conditions<br>(no power drop) | 1000 meters a.s.l.                        |
| maximum emitted noise                                                   | 80 dB                                     |
| operating temperature                                                   | -20°C up to +40°C                         |
| relative humidity at +35℃                                               | 98%                                       |
| OVERALL PARAMETERS                                                      |                                           |
| length with tow rod                                                     | 4100 mm                                   |
| width                                                                   | 1900 mm                                   |
| height                                                                  | 1930 mm                                   |
|                                                                         |                                           |